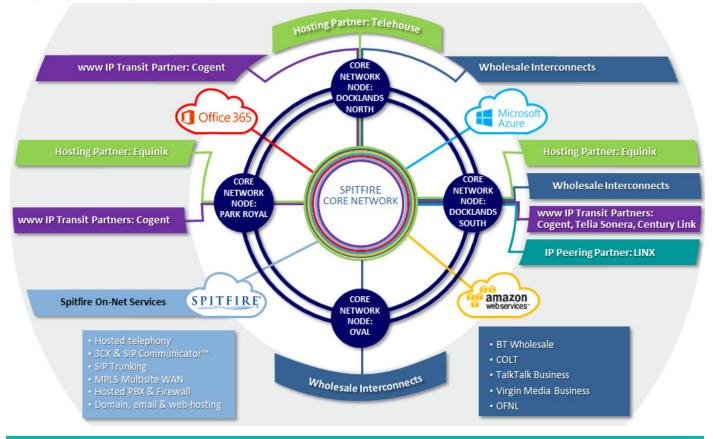

#### **Resilient and future-proofed core network**

Spitfire's core network is built upon a resilient ring made up of four diverse network nodes. This ring topology allows your traffic to continue to be routed even if one node were to fail. By combining this with resilient circuits into your premises, y ou will always be connected.

#### **RESILIENT CORE NETWORK**

- 4 x Network Nodes
- 2 x leading hardware vendors - Cisco & Juniper, for maximum resiliency
- Resilient fibre ring
- IPv4 and IPv6